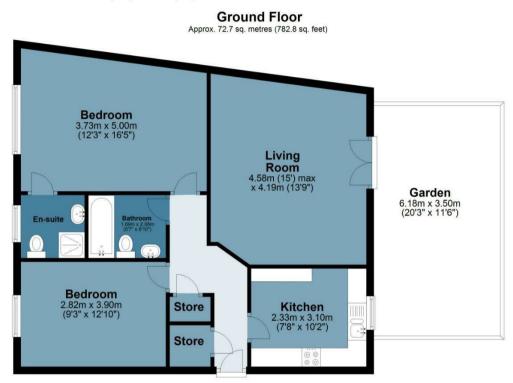

Council-Epping Forest Tax Band-F

BUTLER

Approx. Gross Internal Area 72.7 Sq M (782.8 Sq Ft)

Floor plan is for illustrative purposes only and is not to scale. Every attempt has been made to ensure the accuracy of the floor plan shown, however all measurements, fixtures, fittings and data shown are an approximate interpretation for illustrative purposes only.