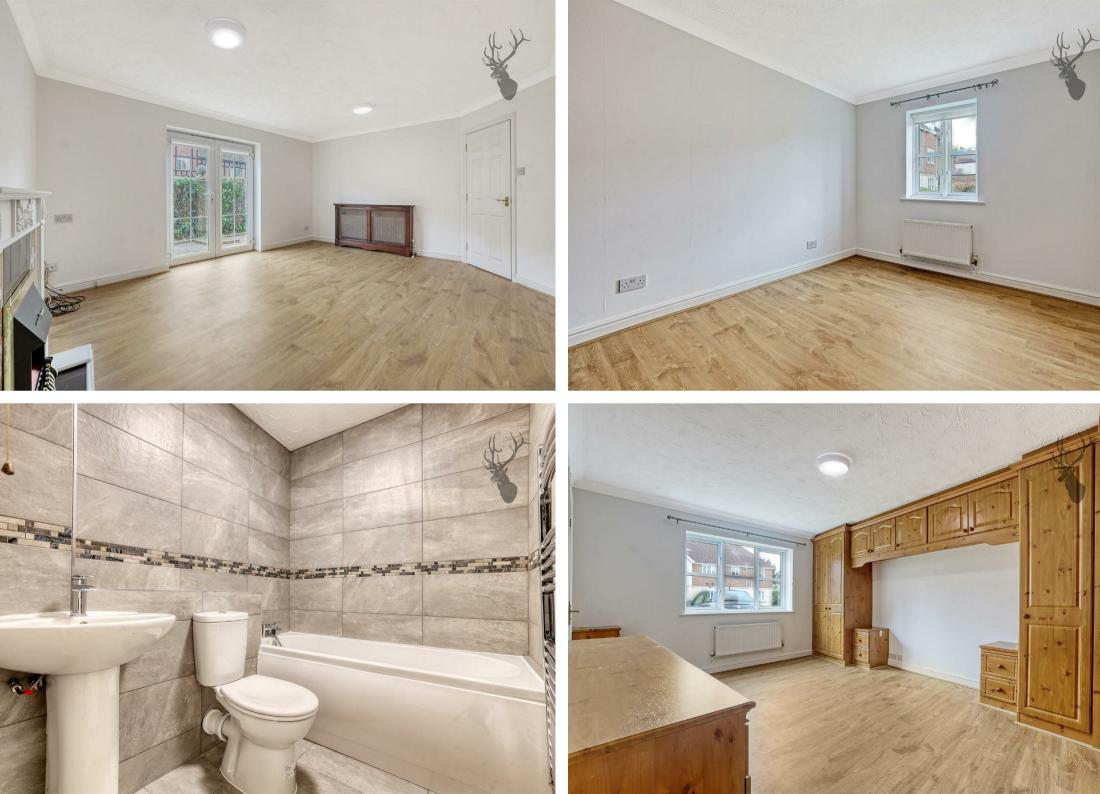

Accommodation comprises, large living room with access to a private courtyard garden, fitted kitchen, two double bedrooms, master with an end-suite shower room, main bathroom and a gated off street parking space.